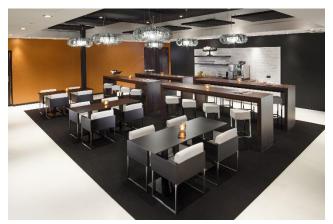

#### POSTILLION HOTEL DEVENTER

- ✓ 15 meeting rooms
- ✓ Natural daylight in meeting rooms
- ✓ Build in screen and projector
- ✓ Main meeting room is over 285m2
- √ 3 meter ceiling height
- ✓ Also suitable for training purposes
- ✓ Private parking with 200 free parking places

#### POSTILLION HOTEL DEVENTER

- ✓ 96 hotel rooms
- √ 3 star classification
- ✓ Bar
- ✓ Restaurant
- ✓ Business point
- ✓ Private parking with 200 free parking places