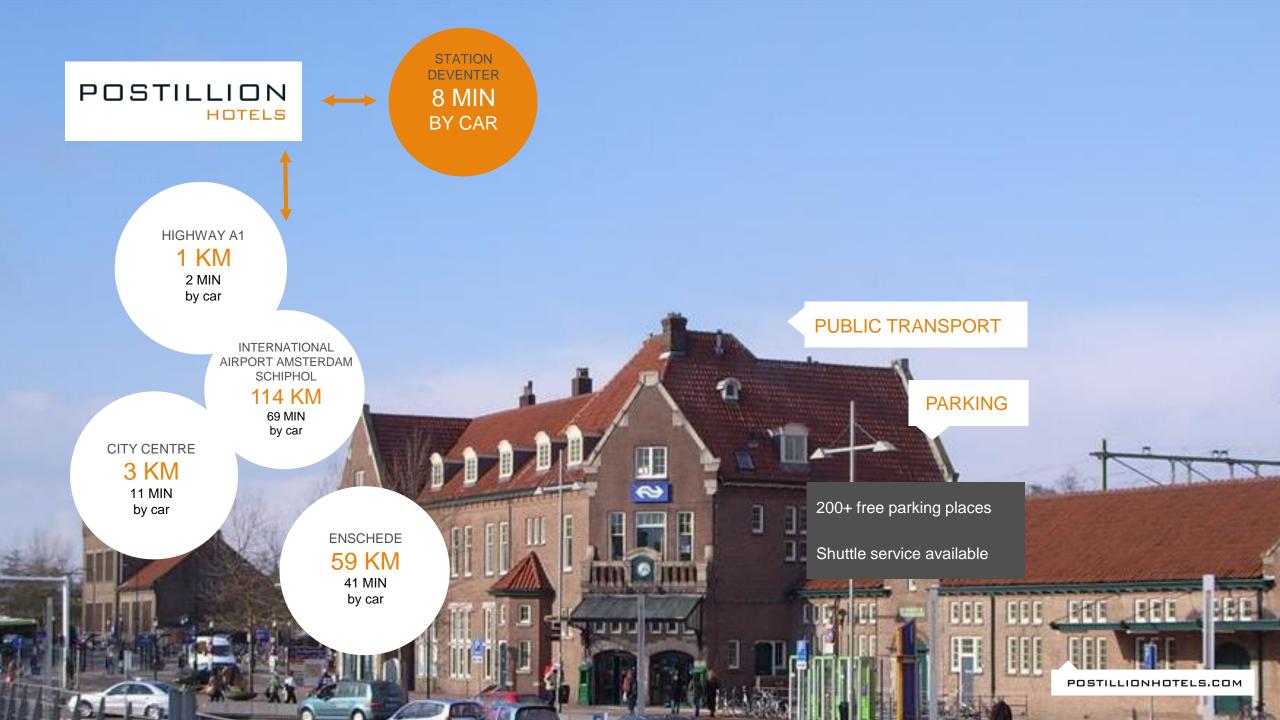

#### POSTILLION HOTEL DEVENTER

Deventerweg 121 7418 DA Deventer, The Netherlands

POSTILLION DEVENTER

**DEVENTER CENTRAL STATION** 

3 KM

8 MIN

**12 MIN** 

**POSTILLION DEVENTER** 

INTERNATIONAL AIRPORT **AMSTERDAM SCHIPHOL** 

114 KM

**69 MIN** 

101 MIN

**POSTILLION DEVENTER** 

**DEVENTER CITY CENTRE** 

3 KM

8 MIN