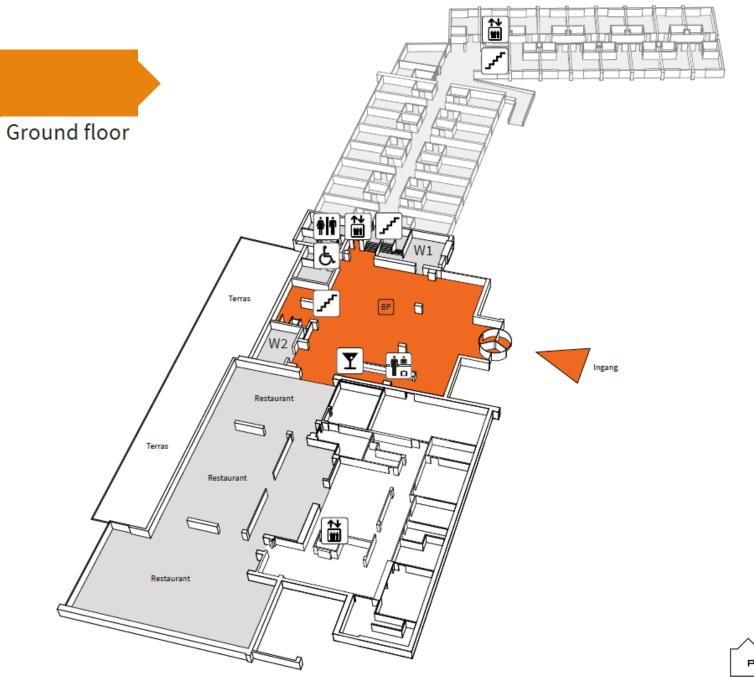

expect from a contemporary city, without losing the charm and cosiness of the past. Deventer is also known for its culture, nature and sport.





#### **FACTS** POSTILLION HOTEL DEVENTER

15

Meeting rooms

Capacity up to **250** persons

96 Hotel rooms

Full Service Concept



Concentration increasing Brainfood





#### POSTILLION HOTEL DEVENTER

- ✓ 15 meeting rooms
- ✓ Natural daylight in meeting rooms
- ✓ Build in screen and projector
- ✓ Main meeting room is over 285m2
- √ 3 meter ceiling height
- ✓ Also suitable for training purposes
- ✓ Private parking with 200 free parking places









#### POSTILLION HOTEL DEVENTER

- ✓ 96 hotel rooms
- √ 3 star classification
- ✓ Bar
- ✓ Restaurant
- ✓ Business point
- ✓ Private parking with 200 free parking places







#### FLOOR PLAN







POSTILLIONHOTELS.COM

#### CAPACITY CHART

1/1

|                  | 000000  | ₩.      | 8         | 00000000000000000000000000000000000000 | <del></del> | <b>\$</b> | M.        |     |         |         |        |
|------------------|---------|---------|-----------|----------------------------------------|-------------|-----------|-----------|-----|---------|---------|--------|
| Room             | Theatre | U-shape | Boardroom | Cabaret                                | Classroom   | Dinner    | Reception | W   | Length  | Width   | Height |
| 1                | 60      | 22      | 28        | 36                                     | 40          | 28        | 80        | 80  | 7,8     | 10,3    | 3      |
| 2                | 60      | 22      | 28        | 36