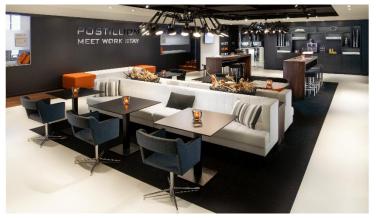

#### POSTILLION HOTEL DEVENTER

- ✓ 15 meeting rooms
- ✓ Natural daylight in meeting rooms
- ✓ Build in screen and projector
- ✓ Main meeting room is over 285m2
- √ 3 meter ceiling height
- ✓ Also suitable for training purposes
- ✓ Private parking with 200 free parking places

#### POSTILLION HOTEL DEVENTER

- ✓ 96 hotel rooms
- √ 3 star classification
- ✓ Bar
- ✓ Restaurant
- ✓ Business point
- ✓ Private parking with 200 free parking places