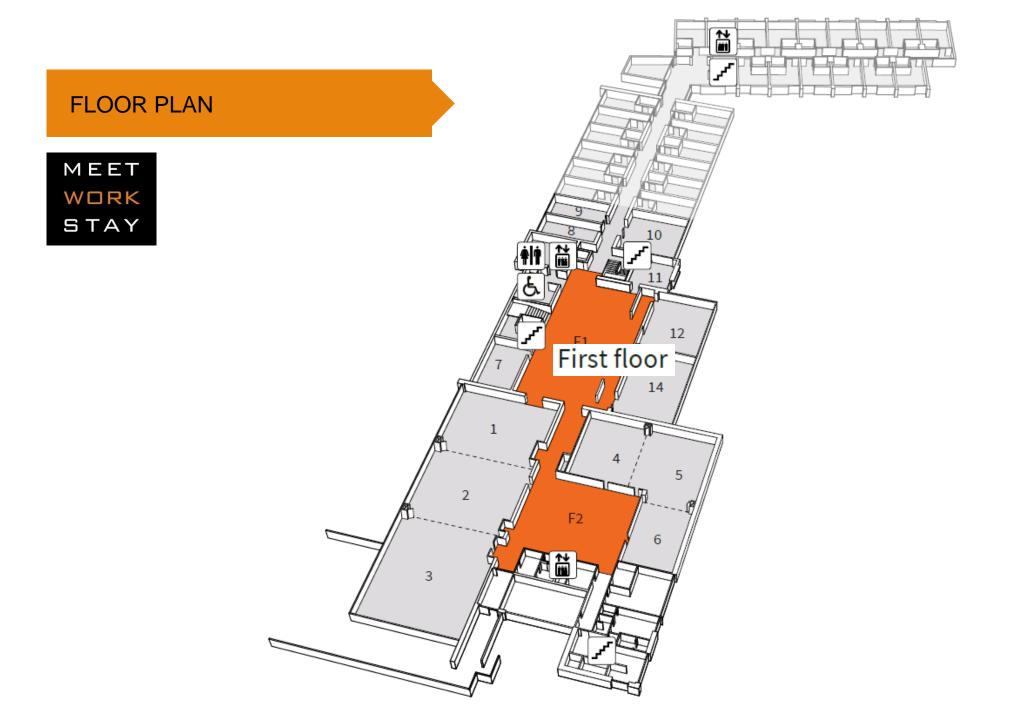

pect from a contemporary city, without losing the charm and cosiness of the past. Deventer is also known for its culture, nature and sport.





#### **FACTS** POSTILLION HOTEL DEVENTER

15

Meeting rooms

Capacity up to **250** persons

96 Hotel rooms

Full Service Concept



Concentration increasing Brainfood





#### POSTILLION HOTEL DEVENTER

- ✓ 15 meeting rooms
- ✓ Natural daylight in meeting rooms
- ✓ Build in screen and projector
- ✓ Main meeting room is over 285m2
- √ 3 meter ceiling height
- ✓ Also suitable for training purposes
- ✓ Private parking with 200 free parking places









#### POSTILLION HOTEL DEVENTER

- ✓ 96 hotel rooms
- √ 3 star classification
- ✓ Bar
- ✓ Restaurant
- ✓ Business point
- ✓ Private parking with 200 free parking places







#### FLOOR PLAN







POSTILLIONHOTELS.COM

#### CAPACITY CHART

1/1

|                  | 000000  | ₩.      | 8         | 00000000000000000000000000000000000000 | <del></del> | <b>\$</b> | M.        |     |         |         |        |
|------------------|---------|---------|-----------|----------------------------------------|-------------|-----------|-----------|-----|---------|---------|--------|
| Room             | Theatre | U-shape | Boardroom | Cabaret                                | Classroom   | Dinner    | Reception | W   | Length  | Width   | Height |
| 1                | 60      | 22      | 28        | 36                                     | 40          | 28        | 80        | 80  | 7,8     | 10,3    | 3      |
| 2                | 60      | 22      | 28        | 36