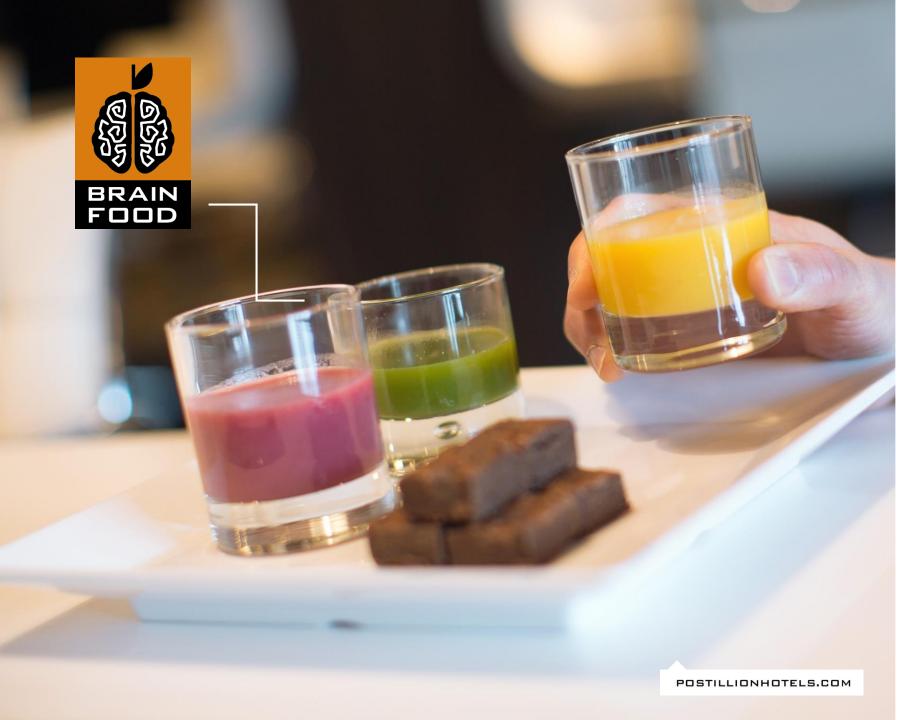

## MEETINGS GET BETTER WITH THE RIGHT NUTRITION

Healthy food served at carefully chosen times ensures that business meeting participants stay more focused. Fats and sugars play a key role in this. For example, 'fast sugars' provide an energy boost, but are very short lived and are followed by a marked decrease in energy. 'Slow sugars' ensure the balanced uptake and release of energy which keeps you energized.

When it comes to nutrition, Postillion Hotels approaches people at business meetings as professional athletes. We are the first in the Netherlands to introduce the Brainfood concept which enables participants to perform to the best of their abilities!

- Improves concentration
- Is full of healthy nutrients
- Reduces the after meal dip
- Keeps you energized

Feeling distracted after an hour or two during a meeting? Why is that? Set out two curves in time... 'The concentration curve', which decreases during a meeting. And 'the importance of the agenda items', whichremains the same. We call the increasing difference 'the gap'. The larger the gap, the more difficult the process: decision-making takes longer; subjects do not get the attention they deserve; inspiration decreases; distractions become bigger or in the worst case: energie levels diminish.